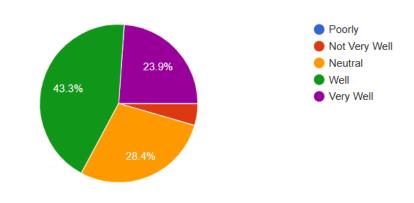

B-67 | Gharat Sakshi               | to,       |
| D-07 | Online Company              |           |

## **Feedback Analysis**

Overall, how satisfied are you with the session on Union Budget 2024? 67 responses



How clear and understandable was the presentation of the Union Budget 2024? 67 responses



How well did the session cover the key aspects of the Union Budget 2024?

67 responses



How relevant was the session on Union Budget 2024 to your studies?

67 responses



How well was the topic of the Union Budget 2024 explained?

67 responses



How would you rate the speaker's knowledge on the Union Budget 2024?

67 responses



### How would you rate the speaker's presentation skills?

67 responses



### How well did the speaker respond to questions from the audience?

67 responses



#### Highlight two major aspects of the speaker?

67 responses



**EVENT REPORT PREPARED BY:** Prof. Ketan Sutaria – Assistant Professor

**Verified by:** Dr. Vaibhav Patil – HOD (Finance)

Submitted to: Dr. D. Henry Babu – Director - AIMS