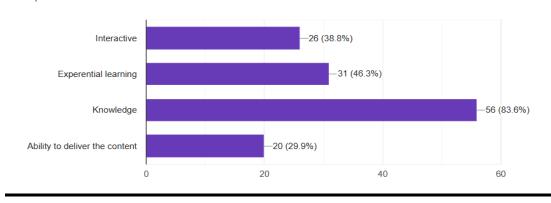

ompany              |           |

## **Feedback Analysis**

Overall, how satisfied are you with the session on Union Budget 2024? 67 responses



How clear and understandable was the presentation of the Union Budget 2024? 67 responses



How well did the session cover the key aspects of the Union Budget 2024?

67 responses



How relevant was the session on Union Budget 2024 to your studies?

67 responses



How well was the topic of the Union Budget 2024 explained?

67 responses



How would you rate the speaker's knowledge on the Union Budget 2024?

67 responses



### How would you rate the speaker's presentation skills?

67 responses



### How well did the speaker respond to questions from the audience?

67 responses



#### Highlight two major aspects of the speaker?

67 responses



**EVENT REPORT PREPARED BY:** Prof. Ketan Sutaria – Assistant Professor

**Verified by:** Dr. Vaibhav Patil – HOD (Finance)

Submitted to: Dr. D. Henry Babu – Director - AIMS