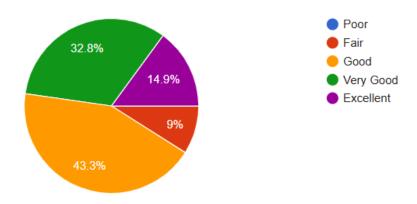

|
| B-64 | Wankhede Ayush Sanjay       | et q      |
| B-65 | Yadav Aakanksha Pramod      | Lyado     |
| B-66 | Yadav Charu Devendra        | A         |
| B-67 | Gharat Sakshi               | to,       |
| D-07 | Online Company              |           |

## **Feedback Analysis**

Overall, how satisfied are you with the session on Union Budget 2024? 67 responses



How clear and understandable was the presentation of the Union Budget 2024? 67 responses



How well did the session cover the key aspects of the Union Budget 2024?

67 responses



How relevant was the session on Union Budget 2024 to your studies?

67 responses



How well was the topic of the Union Budget 2024 explained?

67 responses



How would you rate the speaker's knowledge on the Union Budget 2024?

67 responses



### How would you rate the speaker's presentation skills?

67 responses



### How well did the speaker respond to questions from the audience?

67 responses



#### Highlight two major aspects of the speaker?

67 responses



**EVENT REPORT PREPARED BY:** Prof. Ketan Sutaria – Assistant Professor

**Verified by:** Dr. Vaibhav Patil – HOD (Finance)

Submitted to: Dr. D. Henry Babu – Director - AIMS