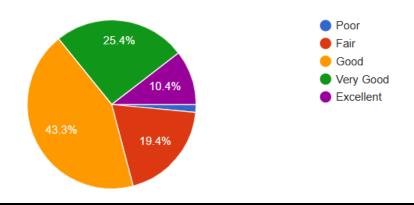

anksha Pramod      | Lyado     |
| B-66 | Yadav Charu Devendra        | A         |
| B-67 | Gharat Sakshi               | to,       |
| D-07 | Online Company              |           |

## **Feedback Analysis**

Overall, how satisfied are you with the session on Union Budget 2024? 67 responses



How clear and understandable was the presentation of the Union Budget 2024? 67 responses



How well did the session cover the key aspects of the Union Budget 2024?

67 responses



How relevant was the session on Union Budget 2024 to your studies?

67 responses



How well was the topic of the Union Budget 2024 explained?

67 responses



How would you rate the speaker's knowledge on the Union Budget 2024?

67 responses



### How would you rate the speaker's presentation skills?

67 responses



### How well did the speaker respond to questions from the audience?

67 responses



#### Highlight two major aspects of the speaker?

67 responses



**EVENT REPORT PREPARED BY:** Prof. Ketan Sutaria – Assistant Professor

**Verified by:** Dr. Vaibhav Patil – HOD (Finance)

Submitted to: Dr. D. Henry Babu – Director - AIMS